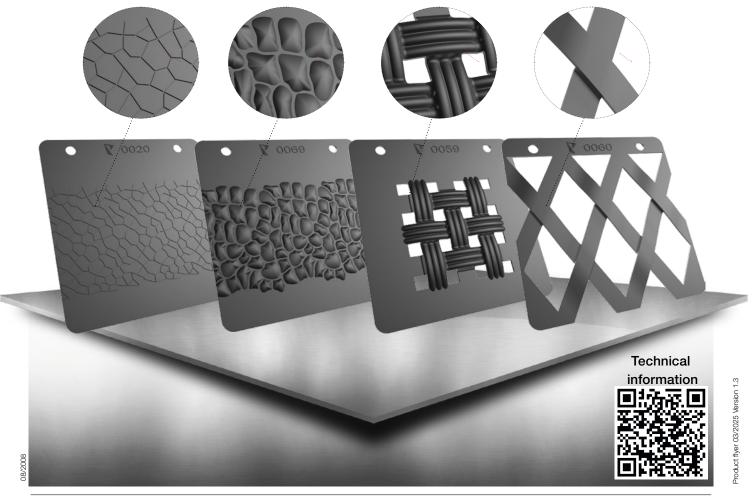

## DESIGN: ps:®texture

FOR MACHINE TYPES TRUMPF, THICK TURRET & SALVAGNINI

- application of visible sheets in architecture: interior and exterior of private and public buildings
- specific design of sheets for car tuning area
- expanded metal, textured sheets and other optical sheets are used in many design products, garden chairs, tables and storage systems
- advantage of PASS tools: applicable in small areas of a sheet plate
- different types of pre-punching with one tool achieves unique appearances
- for sheet materials aluminium, steel
- continuous punching tool

 engineered parameters reduce warpage TRUMPF

THICK TURRET

SALVAGNINI

- programming as embossing tool required
- for sheet thickness s = 0,3 up to approx. 2,0 mm

Am Steinkreuz 2 95473 Creußen | Germany

WEB: www.pass-ag.com MAIL: info@pass-ag.com FON: +49 (0) 92 70 / 9 85 - 0 FAX: +49 (0) 92 70 / 9 85 - 99