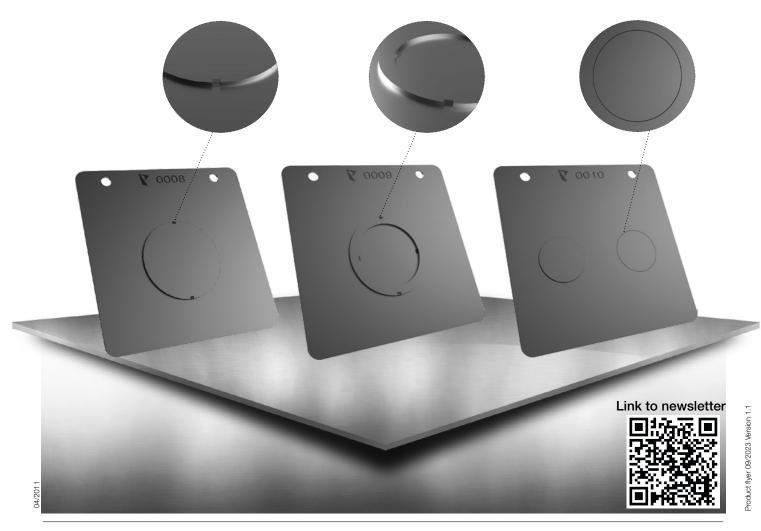

## normal knock-outs:

diameter in one hit

zinc, etc.)

suitable for all standard sheet

thicknesses and sheet materials as

well as surface coatings (powder,

## ring knock-outs:

- production of knock-outs with one production of ring knock-outs with two diameters in one hit
  - suitable for all standard sheet thicknesses and sheet materials as well as surface coatings (powder, zinc, etc.)

## ps:<sup>®</sup>knock-out

- production of the knock-outs in two steps:
- step 1: production of the knock-out step 2: flattening
- non-sharp-edged connections (risk for damaging the cable is decreased)
- slug can be removed on both sides
- suitable for all standard sheet thicknesses and sheet materials as well as surface coatings (powder, zinc, etc.)