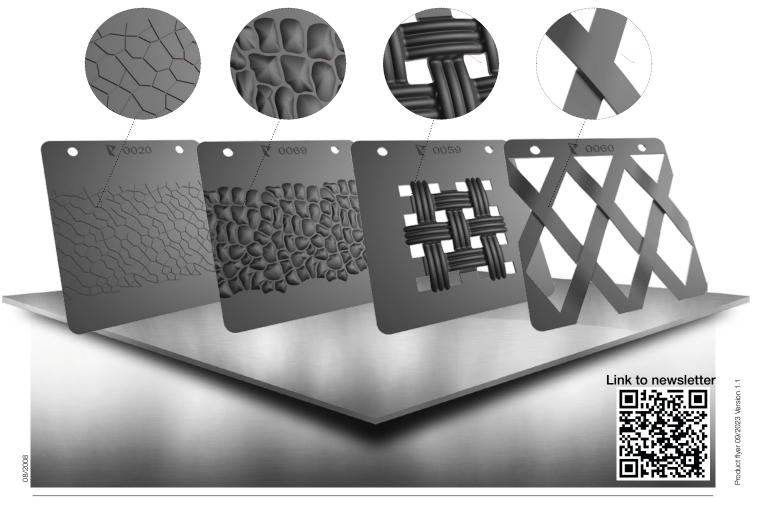

## DESIGN: ps:®texture

FOR MACHINE TYPES TRUMPF, THICK TURRET & SALVAGNINI

- application of visible sheets in architecture: interior and exterior of private and public buildings
- specific design of sheets for car tuning area
- expanded metal, textured sheets and other optical sheets are used in many design products, garden chairs, tables and storage systems
- advantage of PASS tools: applicable in small areas of a sheet plate
- different types of pre-punching with one tool achieves unique appearances
- for sheet materials aluminium, steel
- continuous punching tool

 engineered parameters reduce warpage TRUMPF

THICK TURRET

SALVAGNINI

- programming as embossing tool required
- for sheet thickness s = 0,3 up to approx. 2,0 mm

Am Steinkreuz 2 95473 Creußen | Germany

WEB: www.pass-ag.com MAIL: info@pass-ag.com FON: +49 (0) 92 70 / 9 85 - 0 FAX: +49 (0) 92 70 / 9 85 - 99