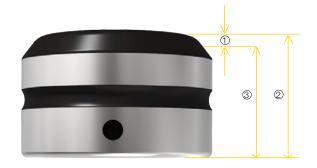

### ps:<sup>®</sup>MTP3RiB-31,75 REGRINDING LENGTH

| PUN | СН                | STAT. B  |
|-----|-------------------|----------|
| 1   | Regrinding length | 10 mm    |
| 2   | Complete length   | 100,5 mm |
| (3) | Minimal length    | 90,5 mm  |

| DIE |                   | STAT. B  |
|-----|-------------------|----------|
| 1   | Regrinding length | 2,5 mm   |
| 2   | Complete height   | 30,15 mm |
| 3   | Minimal height    | 27,65 mm |