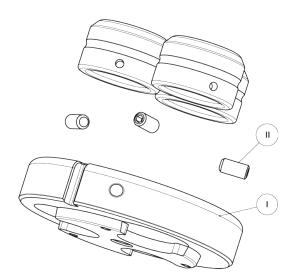

#### 3. Removing the stripper

Then the strippers can be removed to the side.

4. Assembly of the stripper

The stripper must be inserted from the side.