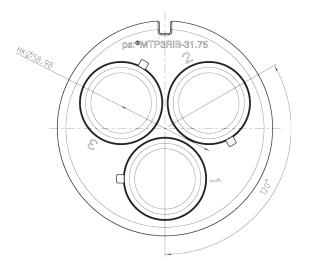

### ps:<sup>®</sup>MTP3RiB-31,75 REGRINDING LENGTH

| PUN | СН                | STAT. B  |
|-----|-------------------|----------|
| 1   | Regrinding length | 10 mm    |
| 2   | Complete length   | 100,5 mm |
| (3) | Minimal length    | 90,5 mm  |

| DIE |                   | STAT. B  |
|-----|-------------------|----------|
| 1   | Regrinding length | 2,5 mm   |
| 2   | Complete height   | 30,15 mm |
| 3   | Minimal height    | 27,65 mm |