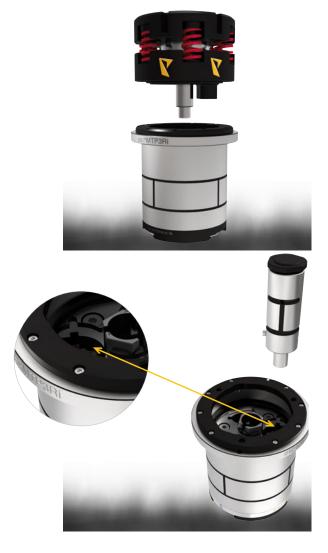

#### 1. Disassembly of the guide assembly

Loosen centrical cylinder screw M16. Afterwards please put the head to the side.

The punch can be removed from the position which is deblocked by the port in the driving collar.

The remainder of the punches can be removed by rotating the driving collar.

#### 3. Removing the stripper

Then the strippers can be removed to the side.

4. Assembly of the stripper

The stripper must be inserted from the side.