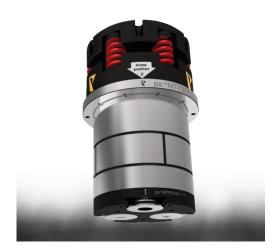

#### 6. Reassembly of the head unit

The screw should be torqued to 120 Nm when assembled. Please use a torque wrench.

#### 7. Assembly of the turret

Before assembly of the turret, please turn the head with the marking "home position" to position  $\mathbf{V}$ .