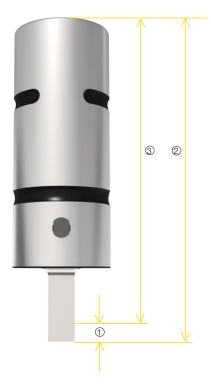

### ps:<sup>®</sup>MTP3RiB-31,75 REGRINDING LENGTH

| PUN | СН                | STAT. B  |
|-----|-------------------|----------|
| 1   | Regrinding length | 10 mm    |
| 2   | Complete length   | 100,5 mm |
| (3) | Minimal length    | 90,5 mm  |

| DIE |                   | STAT. B  |
|-----|-------------------|----------|
| 1   | Regrinding length | 2,5 mm   |
| 2   | Complete height   | 30,15 mm |
| 3   | Minimal height    | 27,65 mm |