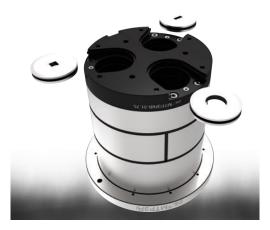

#### 3. Removing the stripper

Then the strippers can be removed to the side.

4. Assembly of the stripper

The stripper must be inserted from the side.

#### 5. Replacement of the punch

The punches can be assembled from above (x or y direction selectively). Collectively each punch can be checked towards the sufficient length of the cutting part "x".