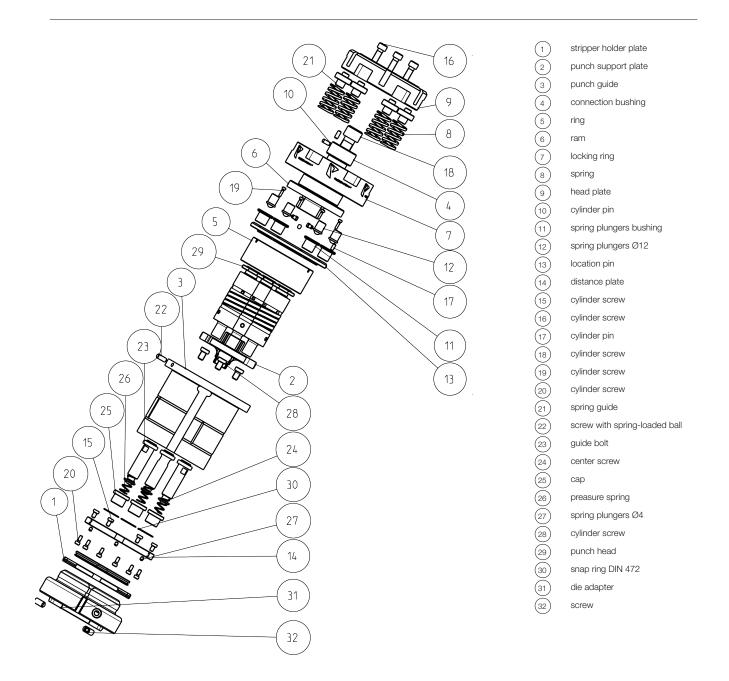

### ps:®MTP3RiB-31,75 OVERVIEW DRAWINGS

die adapter

screw

#### 1. Disassembly of the guide assembly

Loosen centrical cylinder screw M16. Afterwards please put the head to the side.

The punch can be removed from the position which is deblocked by the port in the driving collar.

The remainder of the punches can be removed by rotating the driving collar.

#### 3. Removing the stripper

Then the strippers can be removed to the side.

4. Assembly of the stripper

The stripper must be inserted from the side.

#### 5. Replacement of the punch

The punches can be assembled from above (x or y direction selectively). Collectively each punch can be checked towards the sufficient length of the cutting part "x".

#### 6. Reassembly of the head unit

The screw should be torqued to 120 Nm when assembled. Please use a torque wrench.

#### 7. Assembly of the turret

Before assembly of the turret, please turn the head with the marking "home position" to position  $\mathbf{V}$ .