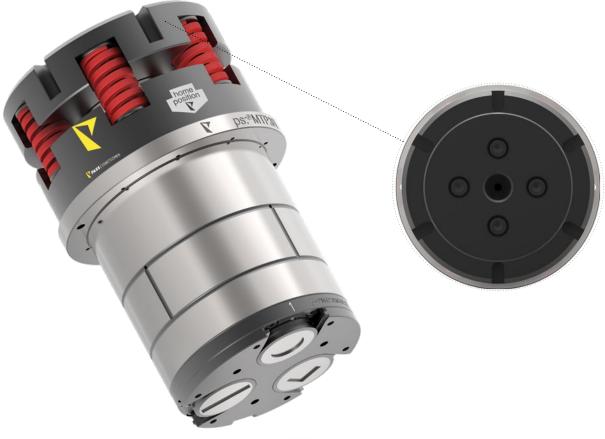

## ps:®MTP3RiB(PIN)-31,75

## FOR MACHINE TYPE THICK TURRET - STATION DI

- simple and quick change of punches with maximum process stability
- minimum tool and guide wear due to maximum guide length
- internal and external lubrication channels
- special spring to control grind life after sharpening punches
- no "witness-marks" on the sheet, due to single active punch – all unused punches stay up
- individual adjustment of stripping force
- maximum performance range due to robust design of all components for sheet thicknesses up to s = 6,0 mm (all materials)
- possibility to use standard tools from product line ps:®beta-V2®