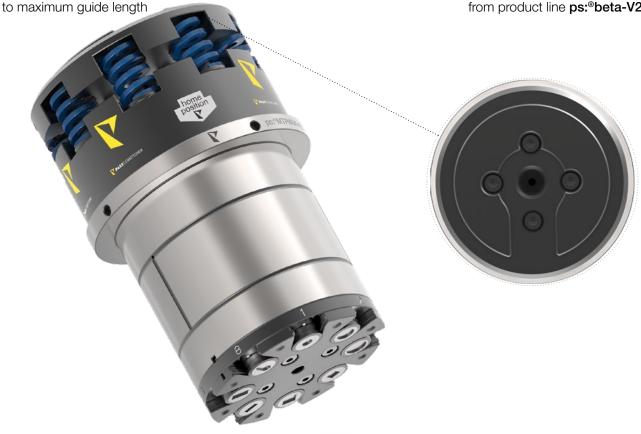

## ps:®MTP8RiA(I-RAM)-12,7

## FOR MACHINE TYPE THICK TURRET - STATION Di

- effective reduction of production time due to combination of I-RAM and index station
- simple and quick change of punches with maximum process stability
- minimum tool and guide wear due

- internal and external lubrication channels
- special spring to control grind life after sharpening punches
- no "witness-marks" on the sheet, due to single active punch – all unused punches stay up
- individual adjustment of stripping force
- maximum performance range due to robust design of all components for sheet thicknesses up to s = 6 mm (all materials)
- possibility to use standard tools from product line ps:®beta-V2®