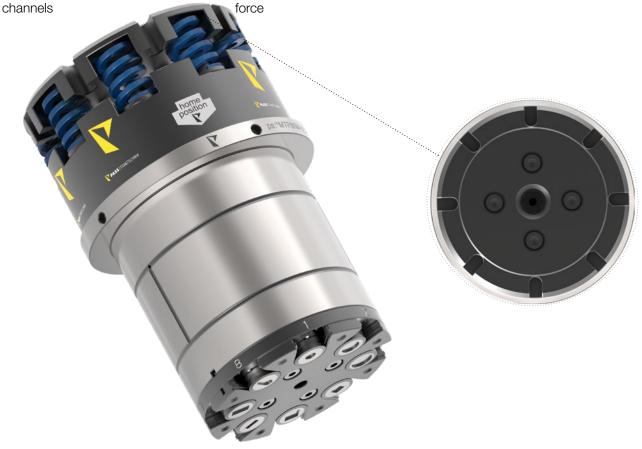

## FOR MACHINE TYPE THICK TURRET - STATION DI

- simple and quick change of punches with maximum process stability
- minimum tool and guide wear due to maximum guide length

• internal and external lubrication

- -special spring to control grind life after sharpening punches
- no "witness-marks" on the sheet, due to single active punch - all unused punches stay up
- individual adjustment of stripping
- maximum performance range due to robust design of all components for sheet thicknesses up to s = 6.0mm (all materials)
- possibility to use standard tools from product line ps: beta-V2®