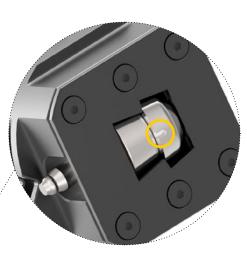

## FOR MACHINE TYPE TRUMPF

- shape- and size-independent tool for flexible on-site knock-outs
- flexible diameters with only ONE tool (from d = 150,0 mm)
- individual design (min. radius r = 75,0 mm)
- long-lasting lifetime of the cutting wheels due to X3-PM design