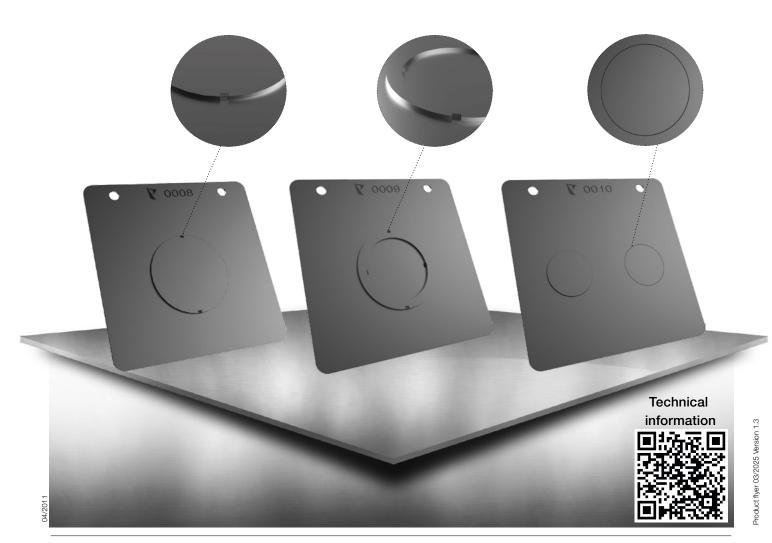

## normal knock-outs:

- production of knock-outs with one diameter in one hit
- suitable for all standard sheet thicknesses and sheet materials as well as surface coatings (powder, zinc, etc.)

## ring knock-outs:

- production of ring knock-outs with two diameters in one hit
- suitable for all standard sheet thicknesses and sheet materials as well as surface coatings (powder, zinc, etc.)

## ps:®knock-out

- production of the knock-outs in two steps:
  - step 1: production of the knock-out step 2: flattening
- non-sharp-edged connections (risk for damaging the cable is decreased)
- slug can be removed on both sides
- suitable for all standard sheet thicknesses and sheet materials as well as surface coatings (powder, zinc, etc.)