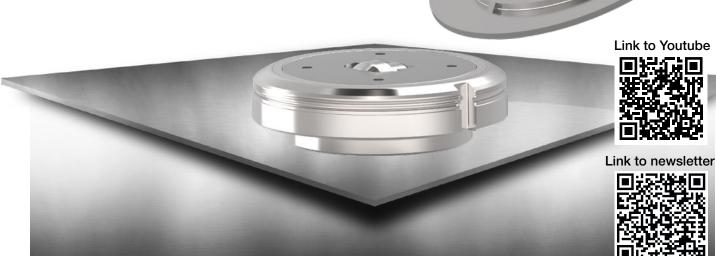

## ps:®wheel-knock-out

## FOR MACHINE TYPE TRUMPF

- shape- and size-independent tool for flexible on-site knock-outs
- flexible diameters with only ONE tool (from d = 150,0 mm)
- individual design (min. radius r = 75,0 mm)
- long-lasting lifetime of the cutting wheels due to X3-PM design
- several connections possible