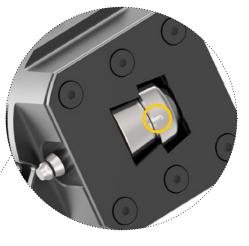

## ps:<sup>®</sup>wheel-knock-out-sl

- shape- and size-independent tool for flexible on-site knock-outs
- flexible diameters with only ONE tool (from d = 150,0 mm)
- individual design (min. radius r = 75,0 mm)
- long-lasting lifetime of the cutting wheels due to X3-PM design
- several connections possible

- time savings as no tool change is necessary
- cost savings, as only one tool is needed for different diameters
- for sheet thickness s = 0,8 up to 1,5 mm (stainless steel s = 0,8 up to 1,2 mm)
- easy programming as a wheel tool

 for sheet materials aluminium, steel, stainless steel TRUMPF

1 relief per wheel = 80 mm distance 2 reliefs per wheel = 40 mm distance, etc.